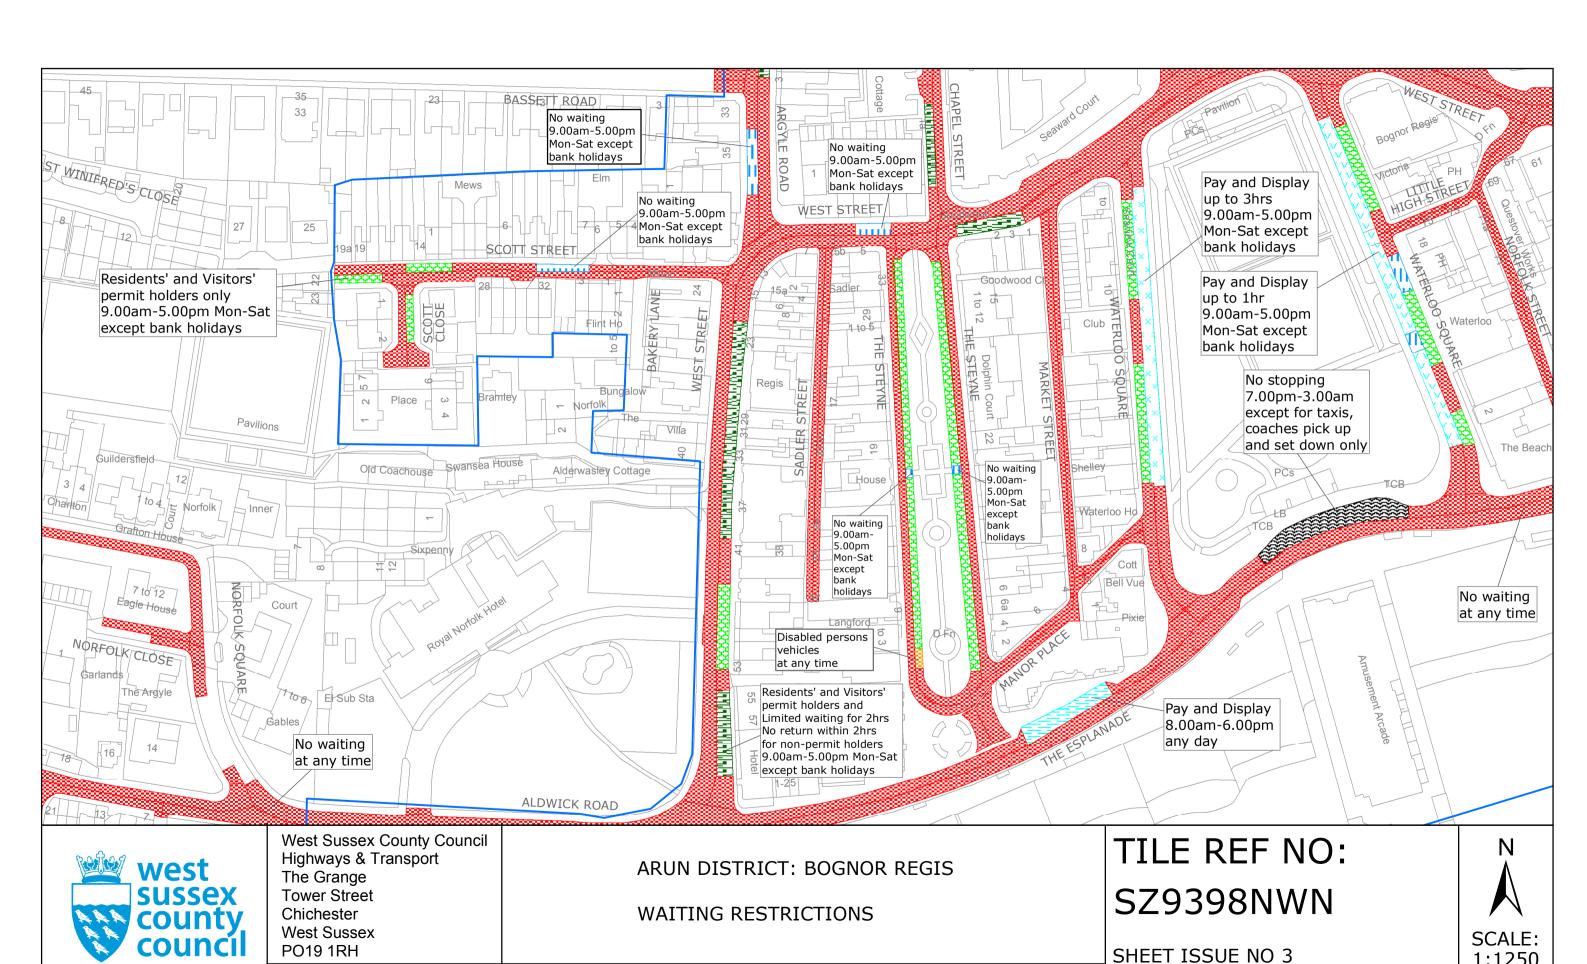

## **Key for Waiting Restrictions**

All areas over which the provision of the orders apply are defined by the shaded areas as shown on the following plans plus a contiguous area not indicated on the plans of verge and/or footway between the carriageway edge and the highway boundary. The plans in this schedule are based upon grid references of the Ordnance Survey National Grid defined by the OSGB 36 triangulation.

### Prohibition of waiting at any time

## **Prohibition of loading**

shd62

No waiting, loading and unloading 9.00am-5.00pm Mon-Sat

## Charged on-street parking

## **Shared Residents Parking & Charged On-street Parking**

pat055

Pay and Display and Residents' and Visitors' permit holders only 9.00am-5.00pm any day except bank holidays

### **Residents Parking**

usgs503

Residents' and Visitors' permit holders only 9.00am-5.00pm Mon-Sat except bank holidays

usgs725

Permit holders only past this point 9.00am-5.00pm Mon-Sat except bank holidays

### **Shared Residents Parking & Free Limited Waiting**

pat019

Residents' and Visitors' permit holders and Limited waiting for 2hrs No return within 2hrs for non-permit holders 9.00am-5.00pm Mon-Sat except bank holidays

## **Specified Vehicles**

Boundary of Controlled Parking Zone

smallwave2 No stopping 7.00pm-3.00am except for taxis, Coaches pick up and set down only

Chertsey Limestone

Loading bay-Any vehicle Loading limited to 1hr No return within 1hr any day