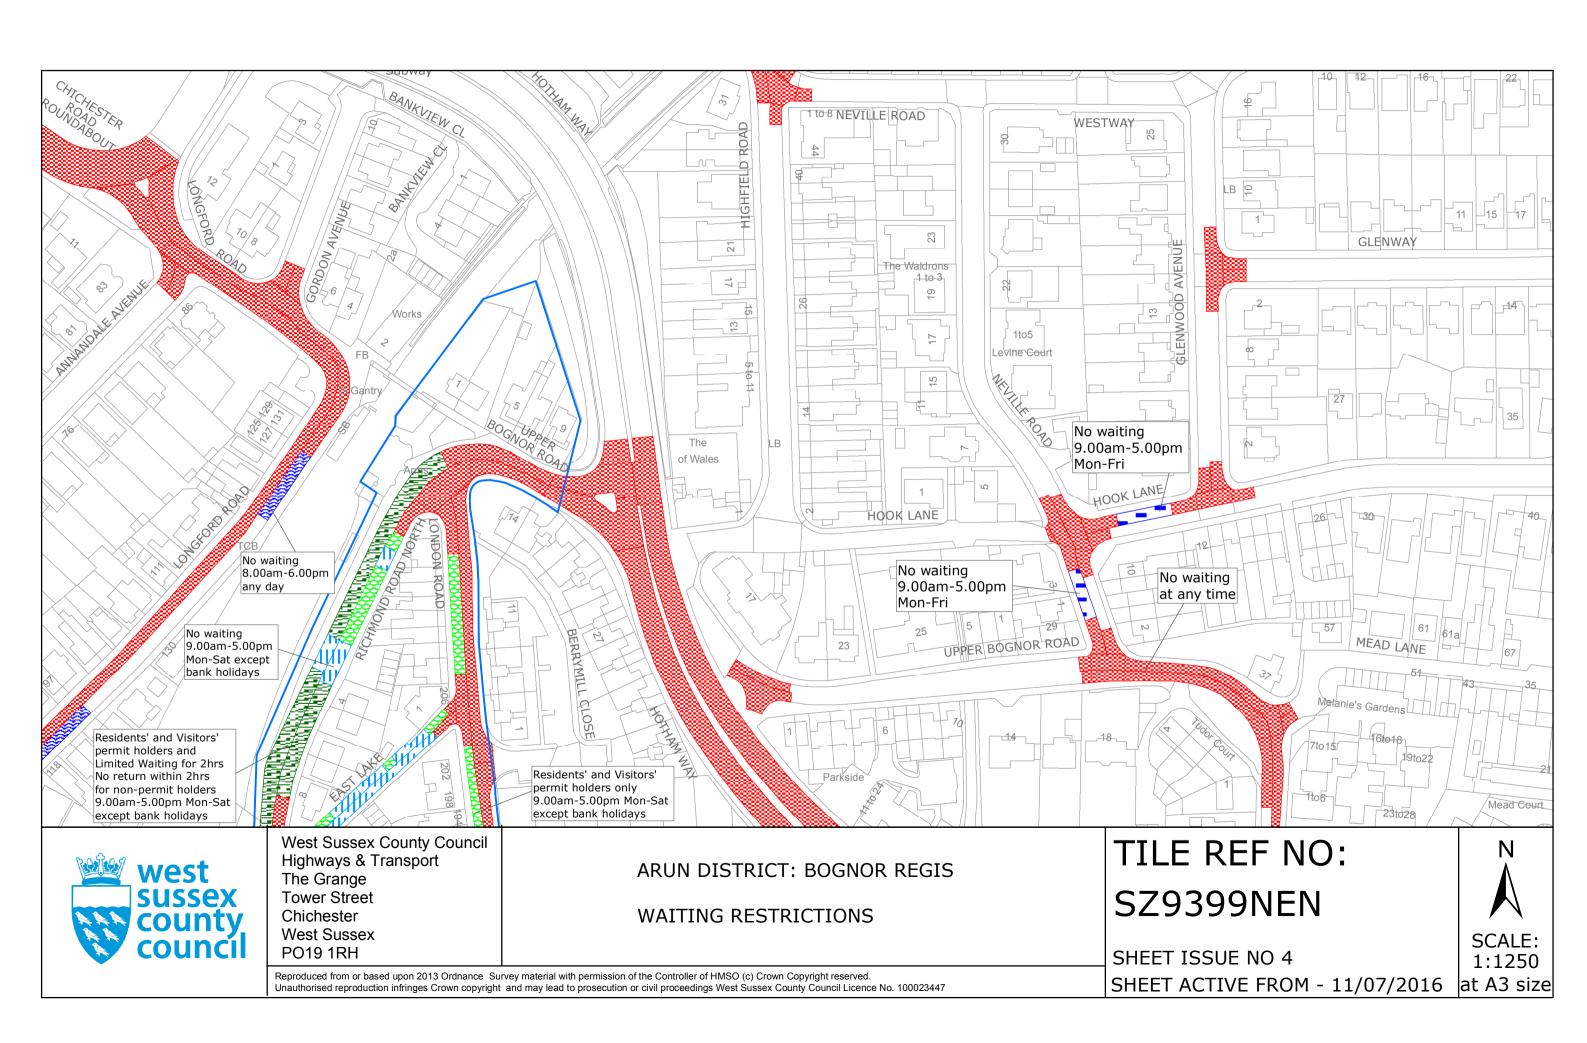

## **Key for Waiting Restrictions**

All areas over which the provision of the orders apply are defined by the shaded areas as shown on the following plans plus a contiguous area not indicated on the plans of verge and/or footway between the carriageway edge and the highway boundary. The plans in this schedule are based upon grid references of the Ordnance Survey National Grid defined by the OSGB 36 triangulation.

### Prohibition of waiting at any time

## **Prohibition of loading**

shd62

No waiting, loading and unloading 9.00am-5.00pm Mon-Sat

## Charged on-street parking

## **Shared Residents Parking & Charged On-street Parking**

pat055

Pay and Display and Residents' and Visitors' permit holders only 9.00am-5.00pm any day except bank holidays

### **Residents Parking**

usgs503

Residents' and Visitors' permit holders only 9.00am-5.00pm Mon-Sat except bank holidays

usgs725

Permit holders only past this point 9.00am-5.00pm Mon-Sat except bank holidays

### **Shared Residents Parking & Free Limited Waiting**

pat019

Residents' and Visitors' permit holders and Limited waiting for 2hrs No return within 2hrs for non-permit holders 9.00am-5.00pm Mon-Sat except bank holidays

## **Specified Vehicles**

Boundary of Controlled Parking Zone

smallwave2 No stopping 7.00pm-3.00am except for taxis, Coaches pick up and set down only

Chertsey Limestone

Loading bay-Any vehicle Loading limited to 1hr No return within 1hr any day