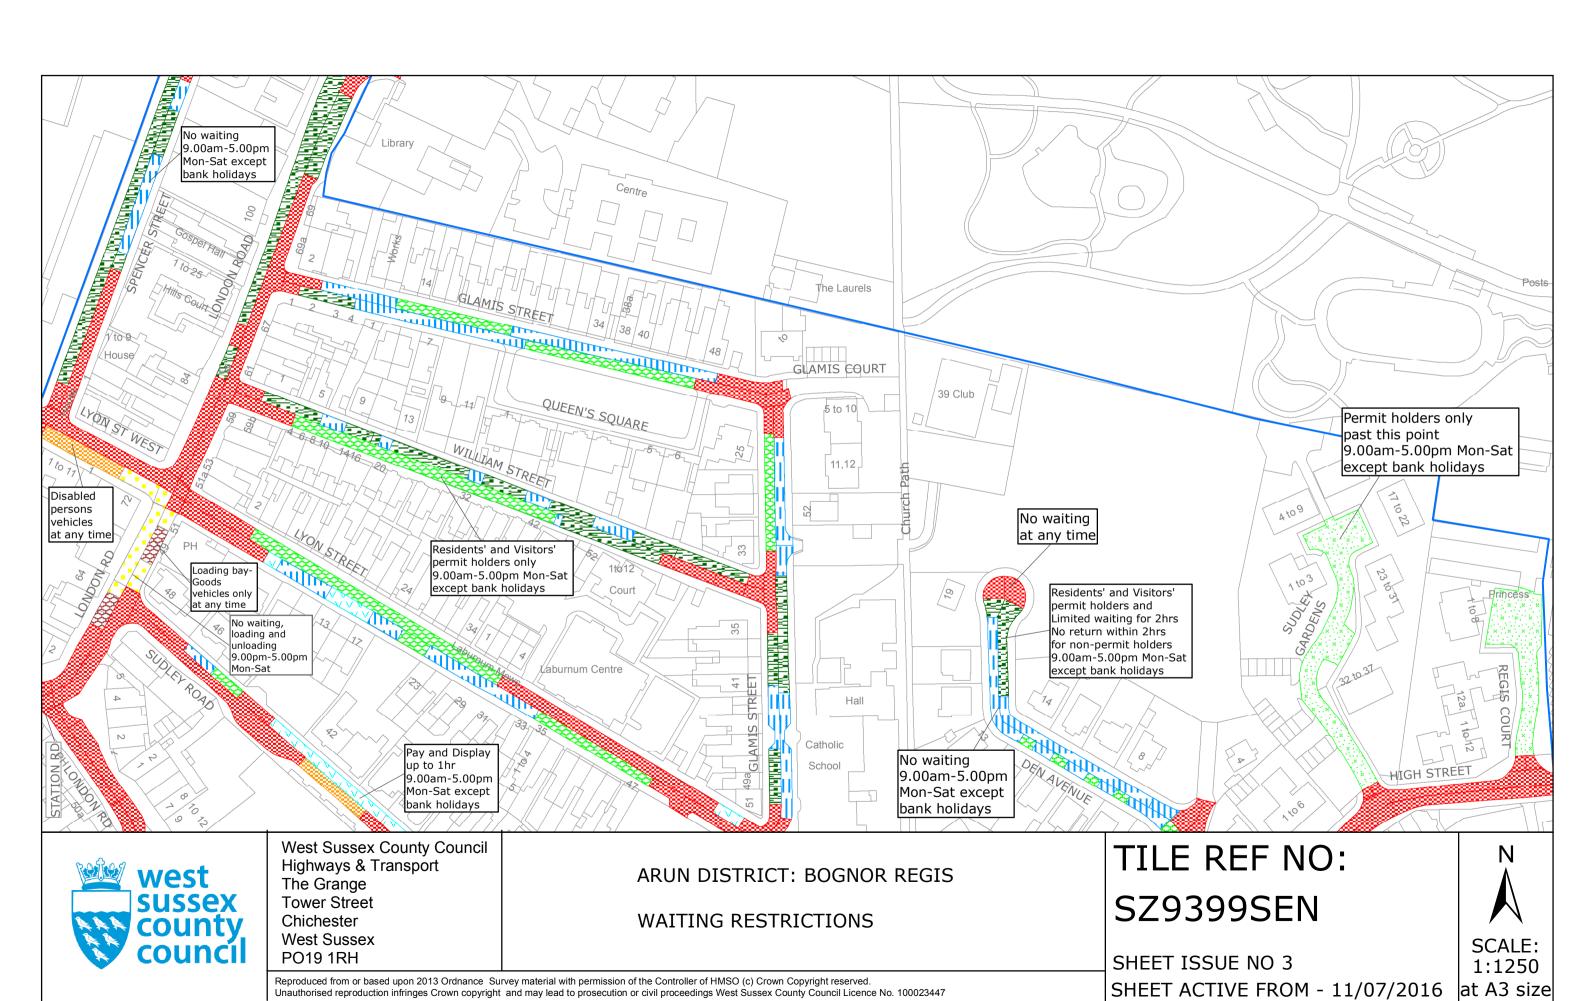

## **Key for Waiting Restrictions**

All areas over which the provision of the orders apply are defined by the shaded areas as shown on the following plans plus a contiguous area not indicated on the plans of verge and/or footway between the carriageway edge and the highway boundary. The plans in this schedule are based upon grid references of the Ordnance Survey National Grid defined by the OSGB 36 triangulation.

### Prohibition of waiting at any time

## **Prohibition of loading**

shd62

No waiting, loading and unloading 9.00am-5.00pm Mon-Sat

## Charged on-street parking

## **Shared Residents Parking & Charged On-street Parking**

pat055

Pay and Display and Residents' and Visitors' permit holders only 9.00am-5.00pm any day except bank holidays

### **Residents Parking**

usgs503

Residents' and Visitors' permit holders only 9.00am-5.00pm Mon-Sat except bank holidays

usgs725

Permit holders only past this point 9.00am-5.00pm Mon-Sat except bank holidays

### **Shared Residents Parking & Free Limited Waiting**

pat019

Residents' and Visitors' permit holders and Limited waiting for 2hrs No return within 2hrs for non-permit holders 9.00am-5.00pm Mon-Sat except bank holidays

## **Specified Vehicles**

Boundary of Controlled Parking Zone

smallwave2 No stopping 7.00pm-3.00am except for taxis, Coaches pick up and set down only

Chertsey Limestone

Loading bay-Any vehicle Loading limited to 1hr No return within 1hr any day