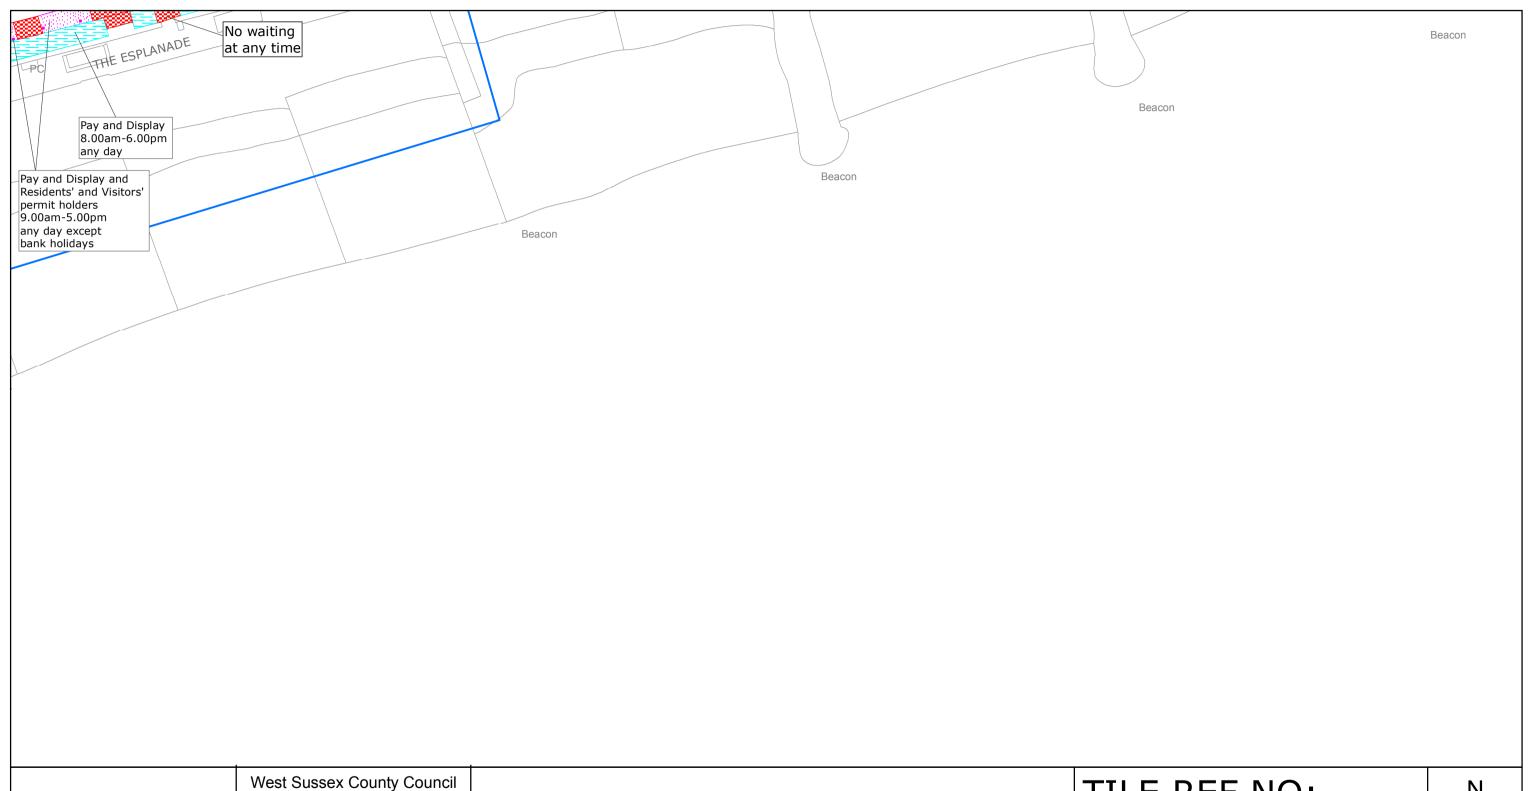

## **Key for Waiting Restrictions**

All areas over which the provision of the orders apply are defined by the shaded areas as shown on the following plans plus a contiguous area not indicated on the plans of verge and/or footway between the carriageway edge and the highway boundary. The plans in this schedule are based upon grid references of the Ordnance Survey National Grid defined by the OSGB 36 triangulation.

### Prohibition of waiting at any time

## **Prohibition of loading**

shd62

No waiting, loading and unloading 9.00am-5.00pm Mon-Sat

## Charged on-street parking

## **Shared Residents Parking & Charged On-street Parking**

pat055

Pay and Display and Residents' and Visitors' permit holders only 9.00am-5.00pm any day except bank holidays

### **Residents Parking**

usgs503

Residents' and Visitors' permit holders only 9.00am-5.00pm Mon-Sat except bank holidays

usgs725

Permit holders only past this point 9.00am-5.00pm Mon-Sat except bank holidays

### **Shared Residents Parking & Free Limited Waiting**

pat019

Residents' and Visitors' permit holders and Limited waiting for 2hrs No return within 2hrs for non-permit holders 9.00am-5.00pm Mon-Sat except bank holidays

## **Specified Vehicles**

Boundary of Controlled Parking Zone

smallwave2 No stopping 7.00pm-3.00am except for taxis, Coaches pick up and set down only

Chertsey Limestone

Loading bay-Any vehicle Loading limited to 1hr No return within 1hr any day