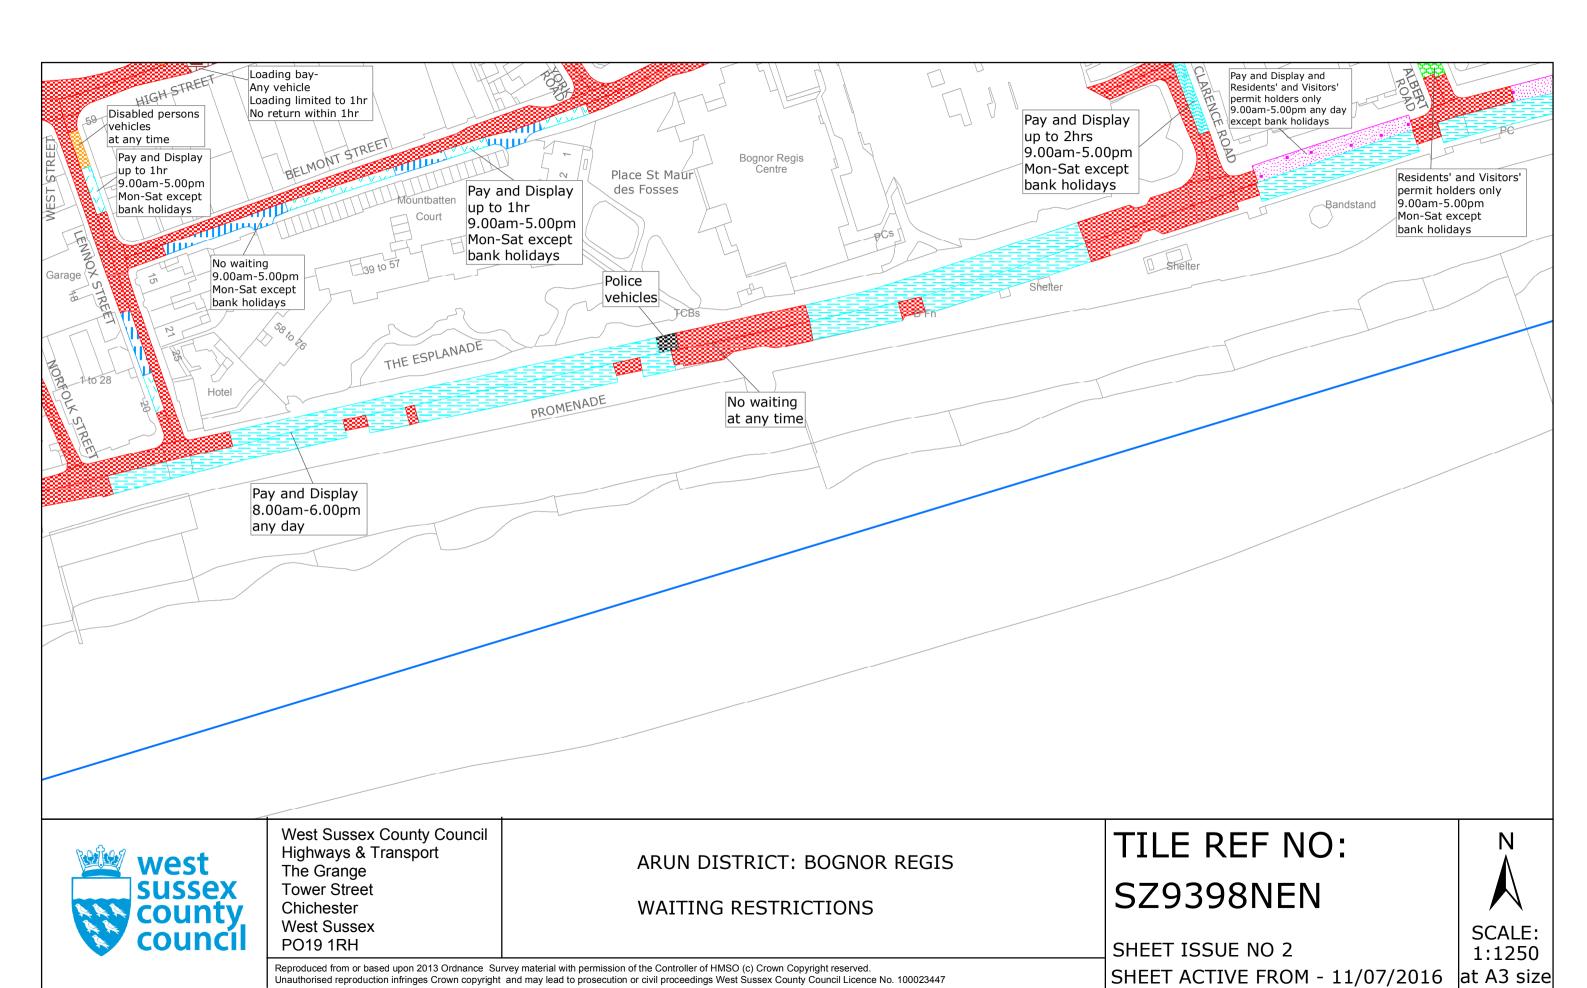

## **Prohibition of loading**

shd62

No waiting, loading and unloading 9.00am-5.00pm Mon-Sat

## **Specified Vehicles**

Boundary of Controlled Parking Zone

smallwave2 No stopping 7.00pm-3.00am except for taxis, Coaches pick up and set down only

Chertsey Limestone

Loading bay-Any vehicle Loading limited to 1hr No return within 1hr any day