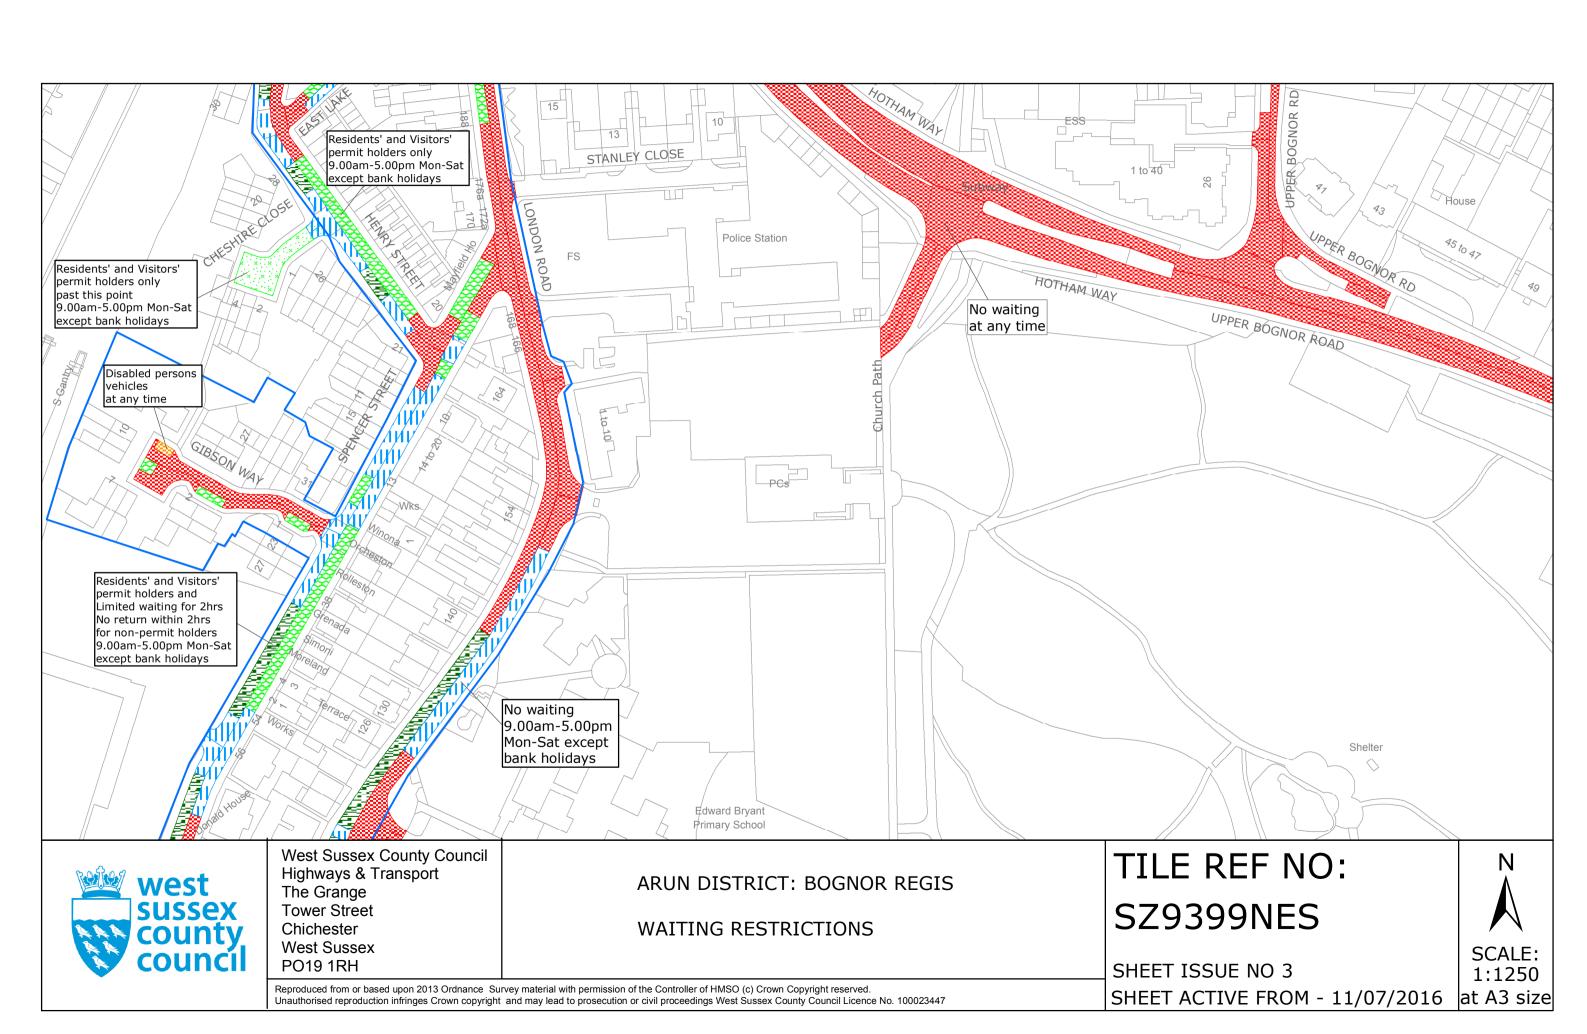

## **Key for Waiting Restrictions**

All areas over which the provision of the orders apply are defined by the shaded areas as shown on the following plans plus a contiguous area not indicated on the plans of verge and/or footway between the carriageway edge and the highway boundary. The plans in this schedule are based upon grid references of the Ordnance Survey National Grid defined by the OSGB 36 triangulation.

### Prohibition of waiting at any time

## **Prohibition of loading**

shd62

No waiting, loading and unloading 9.00am-5.00pm Mon-Sat

## Charged on-street parking

## **Shared Residents Parking & Charged On-street Parking**

pat055

Pay and Display and Residents' and Visitors' permit holders only 9.00am-5.00pm any day except bank holidays

### **Residents Parking**

usgs503

Residents' and Visitors' permit holders only 9.00am-5.00pm Mon-Sat except bank holidays

usgs725

Permit holders only past this point 9.00am-5.00pm Mon-Sat except bank holidays

### **Shared Residents Parking & Free Limited Waiting**

pat019

Residents' and Visitors' permit holders and Limited waiting for 2hrs No return within 2hrs for non-permit holders 9.00am-5.00pm Mon-Sat except bank holidays

## **Specified Vehicles**

Boundary of Controlled Parking Zone

smallwave2 No stopping 7.00pm-3.00am except for taxis, Coaches pick up and set down only

Chertsey Limestone

Loading bay-Any vehicle Loading limited to 1hr No return within 1hr any day