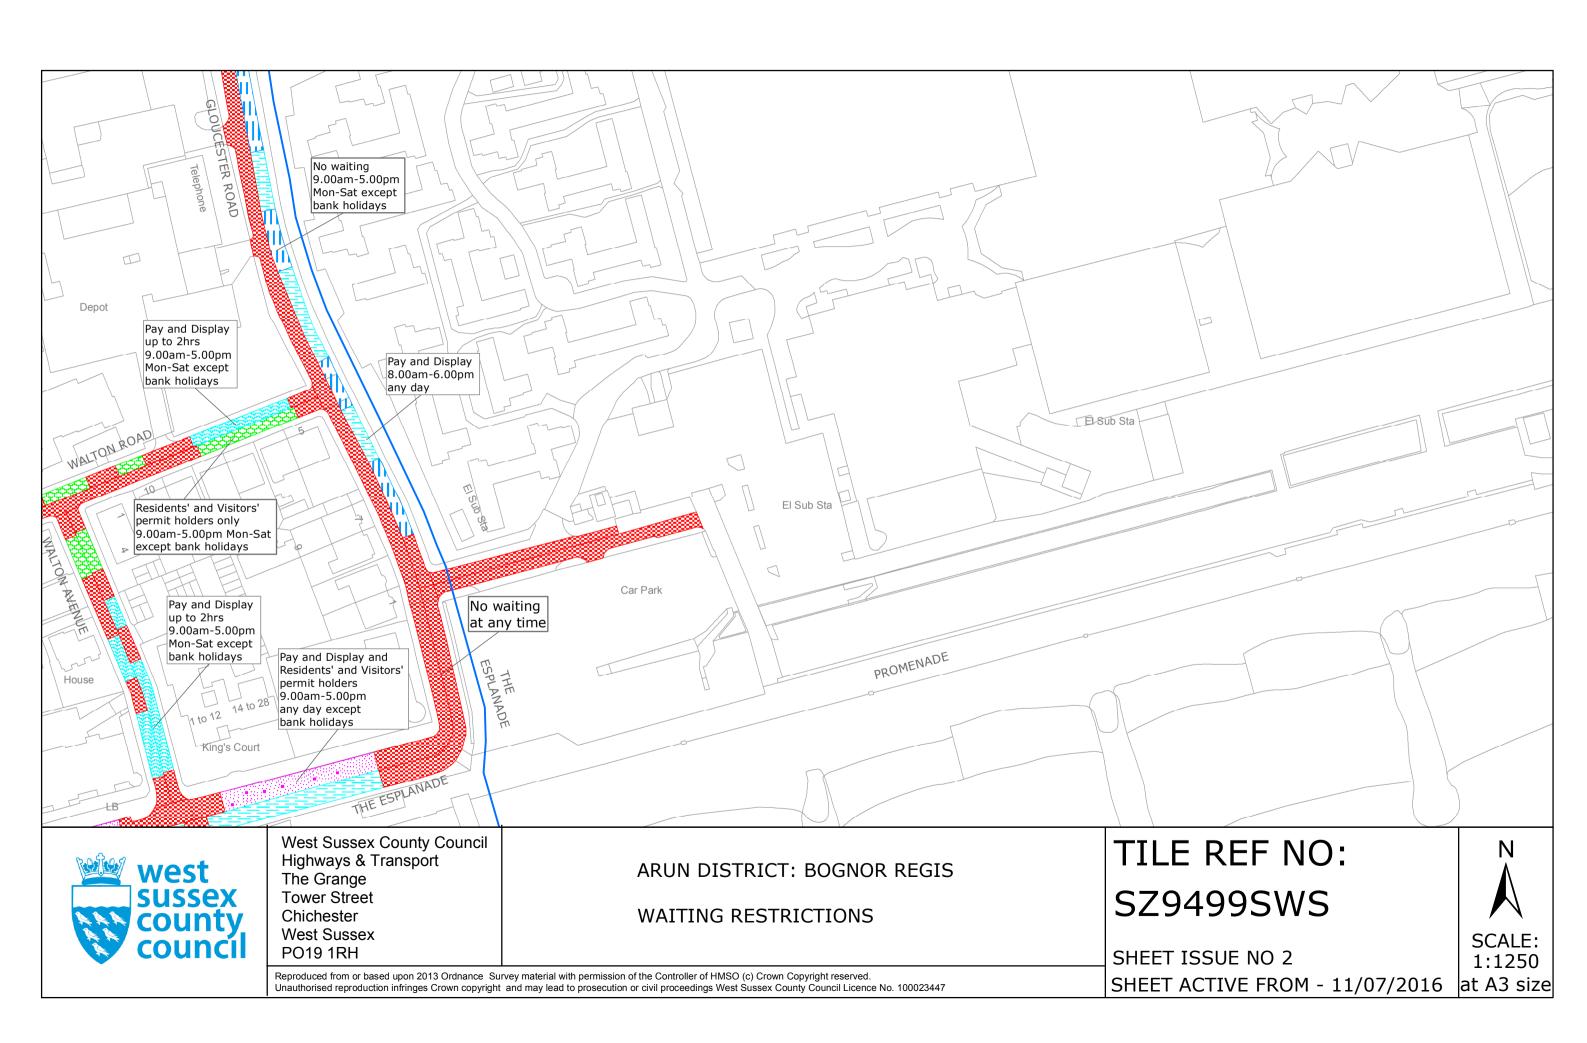

## **Key for Waiting Restrictions**

All areas over which the provision of the orders apply are defined by the shaded areas as shown on the following plans plus a contiguous area not indicated on the plans of verge and/or footway between the carriageway edge and the highway boundary. The plans in this schedule are based upon grid references of the Ordnance Survey National Grid defined by the OSGB 36 triangulation.

### Prohibition of waiting at any time

## **Prohibition of loading**

shd62

No waiting, loading and unloading 9.00am-5.00pm Mon-Sat

## Charged on-street parking

## **Shared Residents Parking & Charged On-street Parking**

pat055

Pay and Display and Residents' and Visitors' permit holders only 9.00am-5.00pm any day except bank holidays

### **Residents Parking**

usgs503

Residents' and Visitors' permit holders only 9.00am-5.00pm Mon-Sat except bank holidays

usgs725

Permit holders only past this point 9.00am-5.00pm Mon-Sat except bank holidays

### **Shared Residents Parking & Free Limited Waiting**

pat019

Residents' and Visitors' permit holders and Limited waiting for 2hrs No return within 2hrs for non-permit holders 9.00am-5.00pm Mon-Sat except bank holidays

## **Specified Vehicles**

Boundary of Controlled Parking Zone

smallwave2 No stopping 7.00pm-3.00am except for taxis, Coaches pick up and set down only

Chertsey Limestone

Loading bay-Any vehicle Loading limited to 1hr No return within 1hr any day