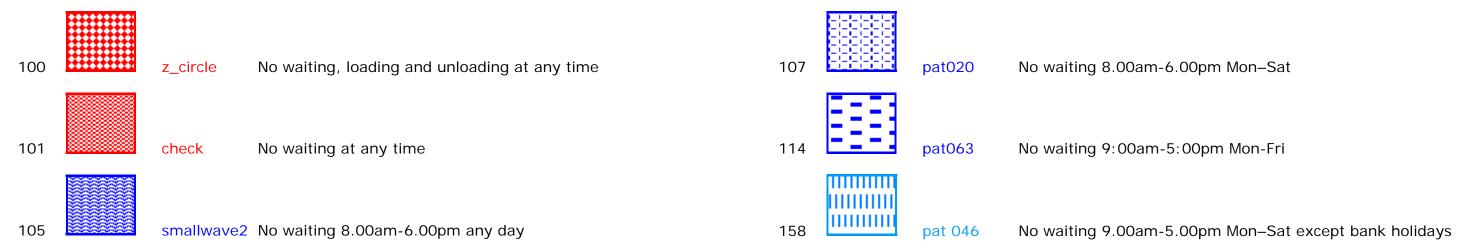

### Prohibition of waiting at any time

## **Prohibition of loading**

shd62

No waiting, loading and unloading 9.00am-5.00pm Mon-Sat

## Charged on-street parking

## **Shared Residents Parking & Charged On-street Parking**

pat055

Pay and Display and Residents' and Visitors' permit holders only 9.00am-5.00pm any day except bank holidays

### **Residents Parking**

usgs503

Residents' and Visitors' permit holders only 9.00am-5.00pm Mon-Sat except bank holidays

usgs725

Permit holders only past this point 9.00am-5.00pm Mon-Sat except bank holidays

### **Shared Residents Parking & Free Limited Waiting**

pat019

Residents' and Visitors' permit holders and Limited waiting for 2hrs No return within 2hrs for non-permit holders 9.00am-5.00pm Mon-Sat except bank holidays

## **Specified Vehicles**

Boundary of Controlled Parking Zone

smallwave2 No stopping 7.00pm-3.00am except for taxis, Coaches pick up and set down only

Chertsey Limestone

Loading bay-Any vehicle Loading limited to 1hr No return within 1hr any day