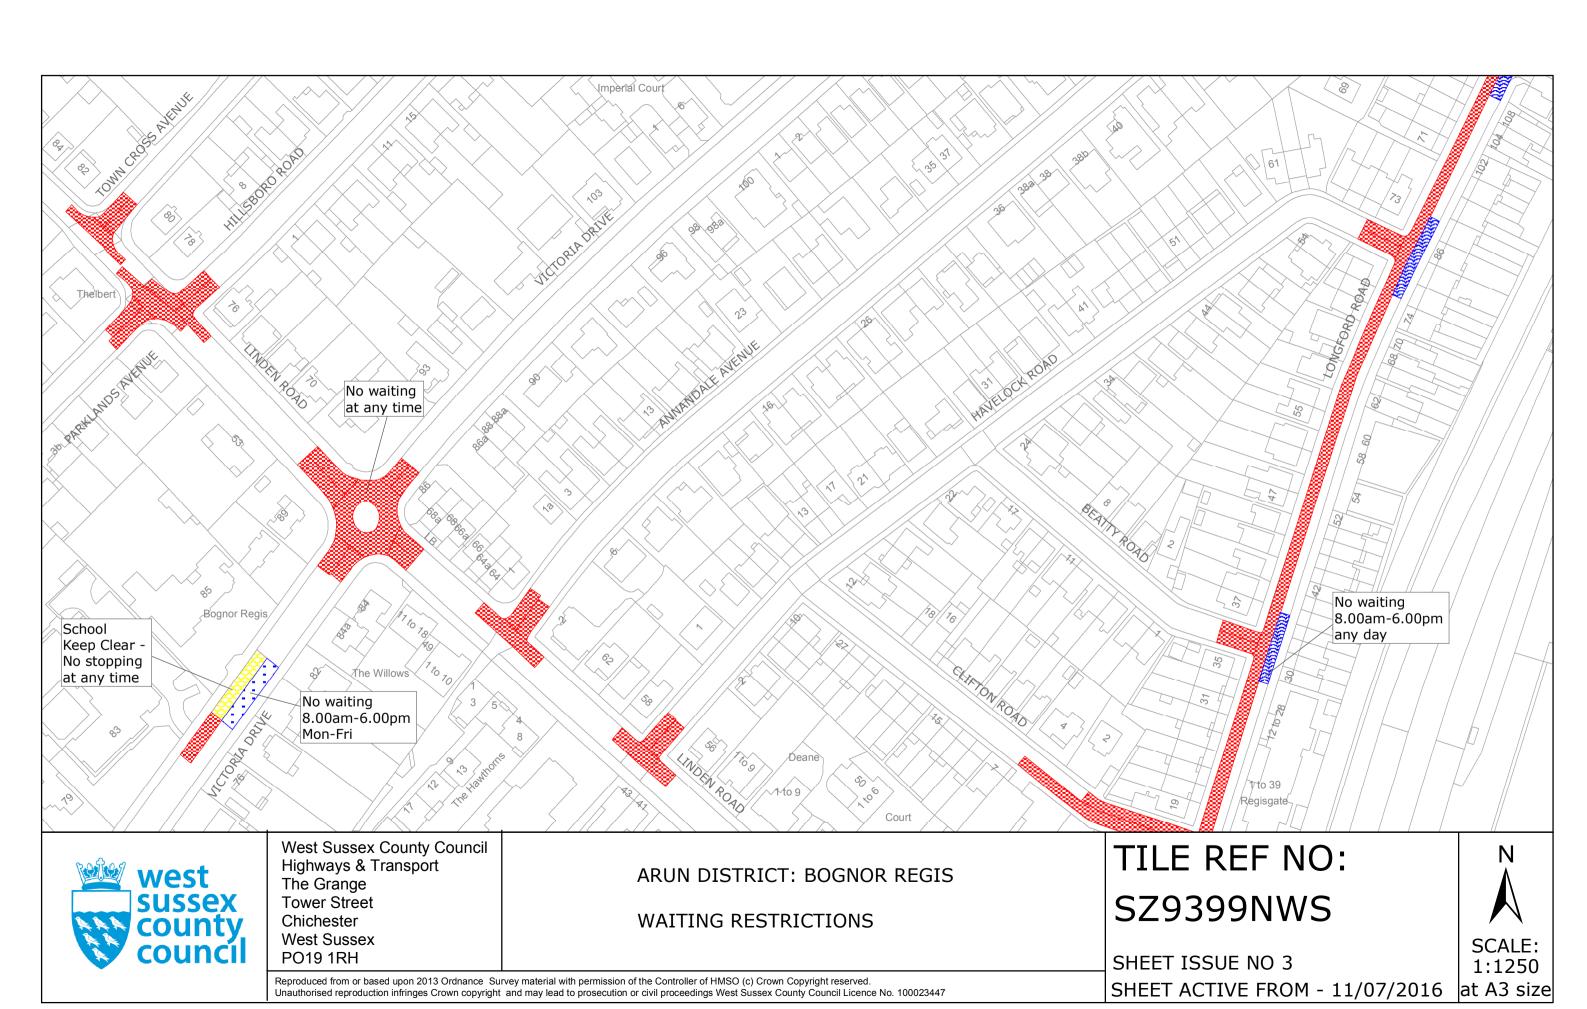

## **Key for Waiting Restrictions**

All areas over which the provision of the orders apply are defined by the shaded areas as shown on the following plans plus a contiguous area not indicated on the plans of verge and/or footway between the carriageway edge and the highway boundary. The plans in this schedule are based upon grid references of the Ordnance Survey National Grid defined by the OSGB 36 triangulation.

### Prohibition of waiting at any time

## **Prohibition of loading**

shd62

No waiting, loading and unloading 9.00am-5.00pm Mon-Sat

## Charged on-street parking

## **Shared Residents Parking & Charged On-street Parking**

pat055

Pay and Display and Residents' and Visitors' permit holders only 9.00am-5.00pm any day except bank holidays

### **Residents Parking**

usgs503

Residents' and Visitors' permit holders only 9.00am-5.00pm Mon-Sat except bank holidays

usgs725

Permit holders only past this point 9.00am-5.00pm Mon-Sat except bank holidays

### **Shared Residents Parking & Free Limited Waiting**

pat019

Residents' and Visitors' permit holders and Limited waiting for 2hrs No return within 2hrs for non-permit holders 9.00am-5.00pm Mon-Sat except bank holidays

## **Specified Vehicles**

Boundary of Controlled Parking Zone

smallwave2 No stopping 7.00pm-3.00am except for taxis, Coaches pick up and set down only

Chertsey Limestone

Loading bay-Any vehicle Loading limited to 1hr No return within 1hr any day