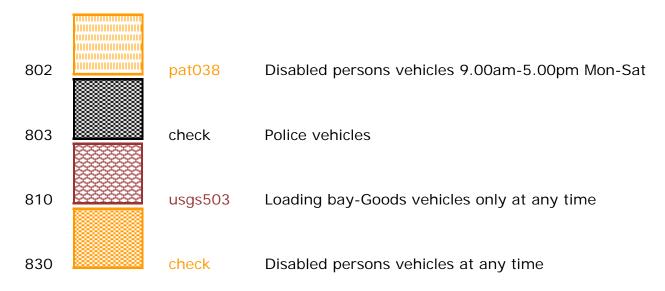

### **Residents Parking**

usgs503

Residents' and Visitors' permit holders only 9.00am-5.00pm Mon-Sat except bank holidays

usgs725

Permit holders only past this point 9.00am-5.00pm Mon-Sat except bank holidays

## **Specified Vehicles**

Boundary of Controlled Parking Zone

smallwave2 No stopping 7.00pm-3.00am except for taxis, Coaches pick up and set down only

Chertsey Limestone

Loading bay-Any vehicle Loading limited to 1hr No return within 1hr any day