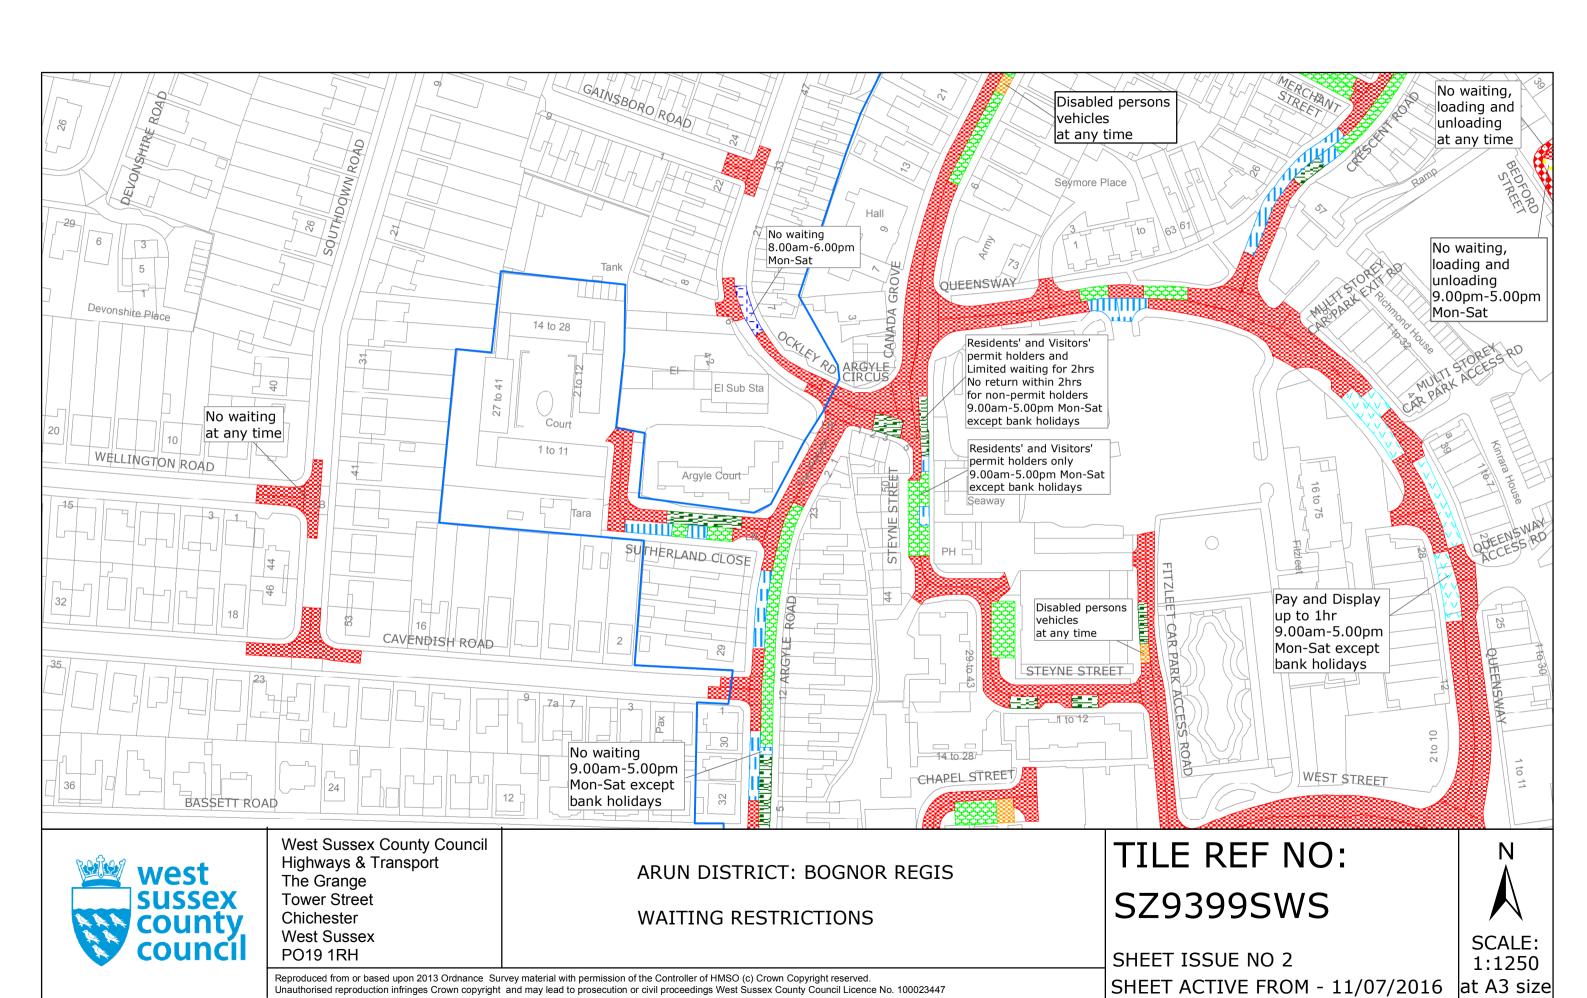

## **Key for Waiting Restrictions**

All areas over which the provision of the orders apply are defined by the shaded areas as shown on the following plans plus a contiguous area not indicated on the plans of verge and/or footway between the carriageway edge and the highway boundary. The plans in this schedule are based upon grid references of the Ordnance Survey National Grid defined by the OSGB 36 triangulation.

### Prohibition of waiting at any time

## **Prohibition of loading**

shd62

No waiting, loading and unloading 9.00am-5.00pm Mon-Sat

## Charged on-street parking

## **Shared Residents Parking & Charged On-street Parking**

pat055

Pay and Display and Residents' and Visitors' permit holders only 9.00am-5.00pm any day except bank holidays

### **Residents Parking**

usgs503

Residents' and Visitors' permit holders only 9.00am-5.00pm Mon-Sat except bank holidays

usgs725

Permit holders only past this point 9.00am-5.00pm Mon-Sat except bank holidays

### **Shared Residents Parking & Free Limited Waiting**

pat019

Residents' and Visitors' permit holders and Limited waiting for 2hrs No return within 2hrs for non-permit holders 9.00am-5.00pm Mon-Sat except bank holidays

## **Specified Vehicles**

Boundary of Controlled Parking Zone

smallwave2 No stopping 7.00pm-3.00am except for taxis, Coaches pick up and set down only

Chertsey Limestone

Loading bay-Any vehicle Loading limited to 1hr No return within 1hr any day