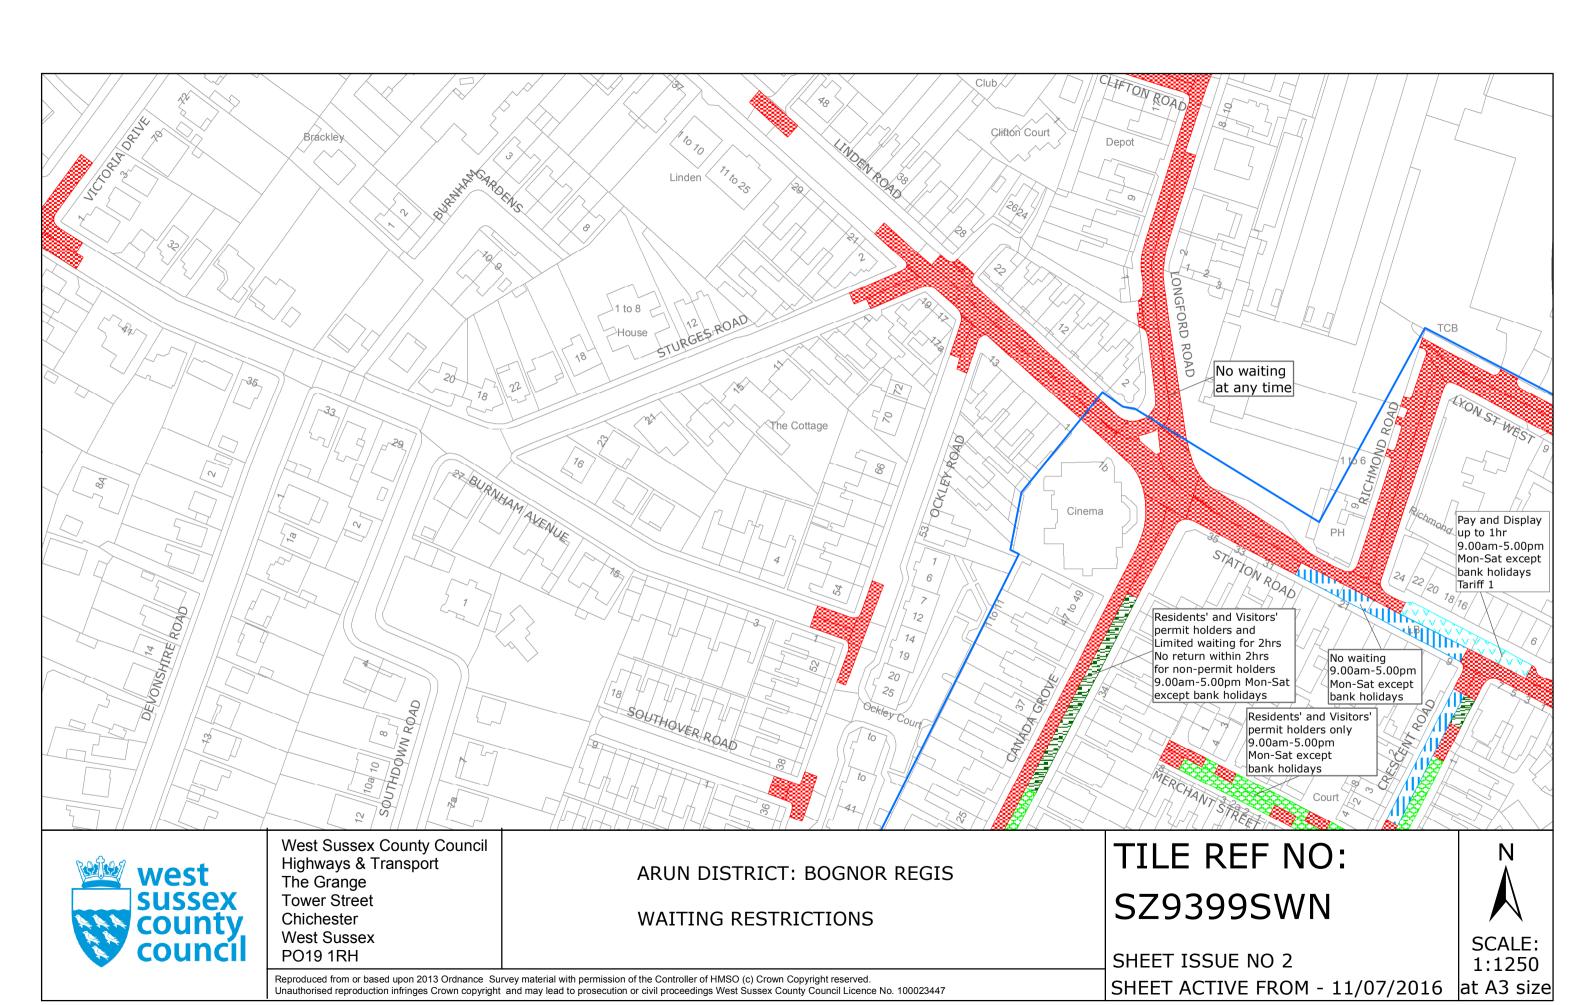

## **Key for Waiting Restrictions**

All areas over which the provision of the orders apply are defined by the shaded areas as shown on the following plans plus a contiguous area not indicated on the plans of verge and/or footway between the carriageway edge and the highway boundary. The plans in this schedule are based upon grid references of the Ordnance Survey National Grid defined by the OSGB 36 triangulation.

### Prohibition of waiting at any time

## **Prohibition of loading**

shd62

No waiting, loading and unloading 9.00am-5.00pm Mon-Sat

## Charged on-street parking

## **Shared Residents Parking & Charged On-street Parking**

pat055

Pay and Display and Residents' and Visitors' permit holders only 9.00am-5.00pm any day except bank holidays

### **Residents Parking**

usgs503

Residents' and Visitors' permit holders only 9.00am-5.00pm Mon-Sat except bank holidays

usgs725

Permit holders only past this point 9.00am-5.00pm Mon-Sat except bank holidays

### **Shared Residents Parking & Free Limited Waiting**

pat019

Residents' and Visitors' permit holders and Limited waiting for 2hrs No return within 2hrs for non-permit holders 9.00am-5.00pm Mon-Sat except bank holidays

## **Specified Vehicles**

Boundary of Controlled Parking Zone

smallwave2 No stopping 7.00pm-3.00am except for taxis, Coaches pick up and set down only

Chertsey Limestone

Loading bay-Any vehicle Loading limited to 1hr No return within 1hr any day