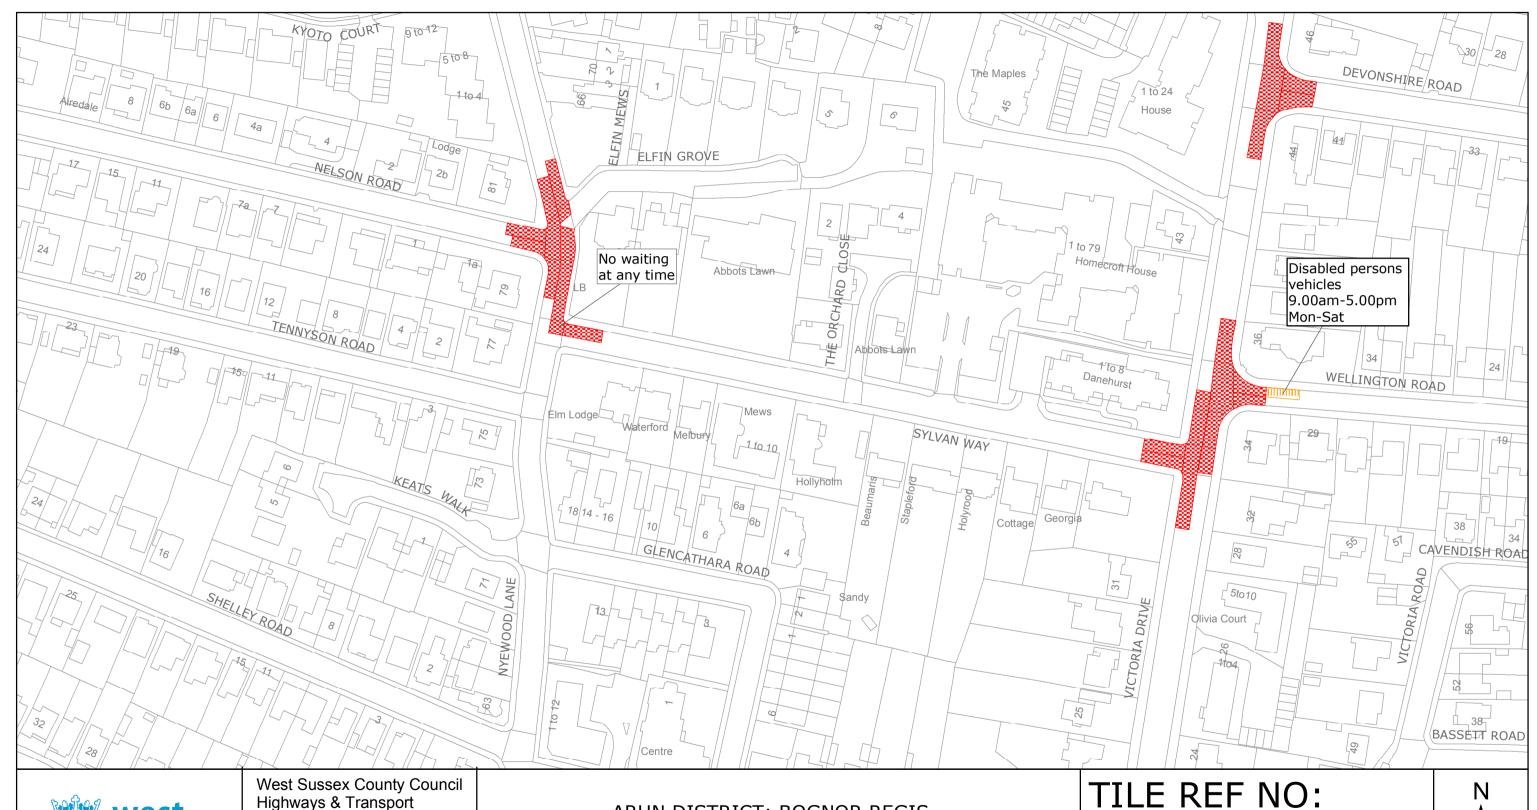

West Sussex County Council Highways & Transport The Grange Tower Street Chichester West Sussex PO19 1RH

ARUN DISTRICT: BOGNOR REGIS

WAITING RESTRICTIONS

SHEET ISSUE NO 2 SHEET ACTIVE FROM - 11/07/2016

**SZ9299SES** 

SCALE: 1:1250 at A3 size

Reproduced from or based upon 2013 Ordnance Survey material with permission of the Controller of HMSO (c) Crown Copyright reserved.

Unauthorised reproduction infringes Crown copyright and may lead to prosecution or civil proceedings West Sussex County Council Licence No. 100023447