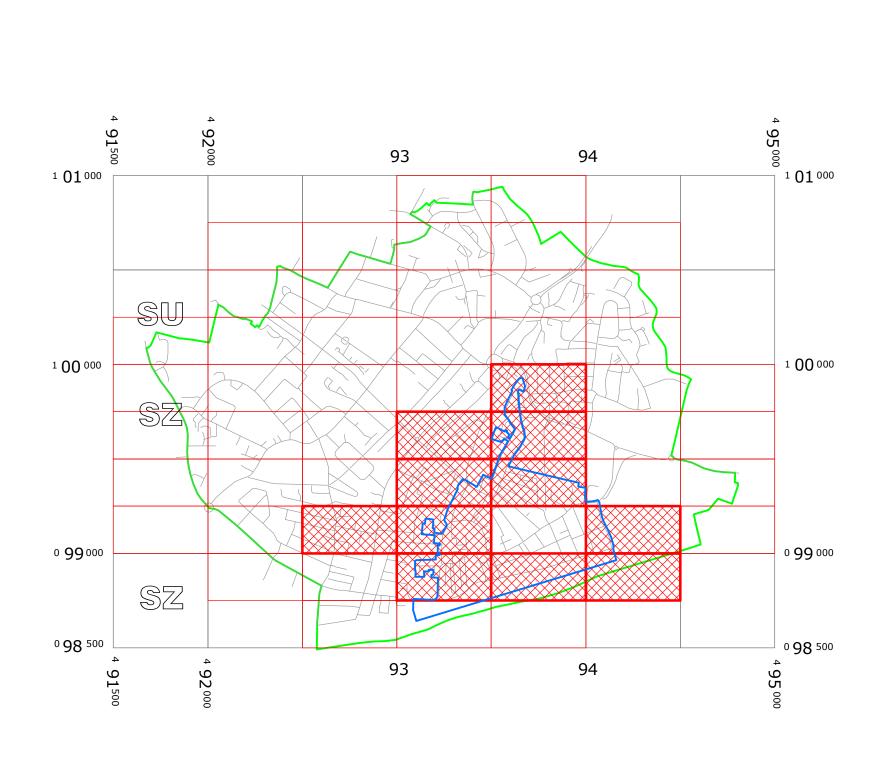

# **BOGNOR REGIS: LOCATION OF WAITING RESTRICTIONS**

| KEY: |                                     |
|------|-------------------------------------|
|      | OS TILE GRID                        |
|      | PARKING TILE GRID                   |
|      | LOCATION OF WAITING RESTRICTIONS    |
|      | PARISH BOUNDARY                     |
|      | BOUNDARY OF CONTROLLED PARKING ZONE |
|      | ROAD NETWORK                        |

(CONSOLIDATION) ORDER 2010)

(BOGNOR REGIS: VARIOUS ROADS CPZ AMENDMENT) ORDER 2016

LOCATION OF WAITING RESTRICTIONS

SCALE: 1:20,000 DATE: 11/07/2016

## **Key for Waiting Restrictions**

All areas over which the provision of the orders apply are defined by the shaded areas as shown on the following plans plus a contiguous area not indicated on the plans of verge and/or footway between the carriageway edge and the highway boundary. The plans in this schedule are based upon grid references of the Ordnance Survey National Grid defined by the OSGB 36 triangulation.

### **FIRST SCHEDULE** Plans to be Replaced

SZ9299SES (Issue Number 1)

SZ9398NEN (Issue Number 1)

SZ9398NWN (Issue Number 2)

SZ9399NEN (Issue Number 3)

SZ9399NES (Issue Number 2)

SZ9399NWS (Issue Number 2)

SZ9399SEN (Issue Number 2) SZ9399SWN (Issue Number 1)

SZ9399SWS (Issue Number 1)

SZ9498NWN (Issue Number 1)

SZ9499SWS (Issue Number 1)

### **SECOND SCHEDULE Replacement Plans**

SZ9299SES (Issue Number 2) SZ9398NEN (Issue Number 2) SZ9398NWN (Issue Number 3) SZ9399NEN (Issue Number 4) SZ9399NES (Issue Number 3) SZ9399NWS (Issue Number 3) SZ9399SEN (Issue Number 3) SZ9399SWN (Issue Number 2) SZ9399SWS (Issue Number 2) SZ9498NWN (Issue Number 2) SZ9499SWS (Issue Number 2)