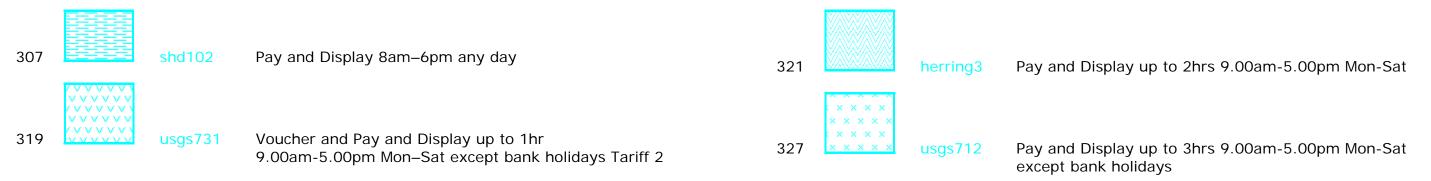

## **Prohibition of loading**

shd62

No waiting, loading and unloading 9.00am-5.00pm Mon-Sat

## **Shared Residents Parking & Charged On-street Parking**

pat055

Pay and Display and Residents' and Visitors' permit holders only 9.00am-5.00pm any day except bank holidays

### **Residents Parking**

usgs503

Residents' and Visitors' permit holders only 9.00am-5.00pm Mon-Sat except bank holidays

usgs725

Permit holders only past this point 9.00am-5.00pm Mon-Sat except bank holidays

### **Shared Residents Parking & Free Limited Waiting**

pat019

Residents' and Visitors' permit holders and Limited waiting for 2hrs No return within 2hrs for non-permit holders 9.00am-5.00pm Mon-Sat except bank holidays